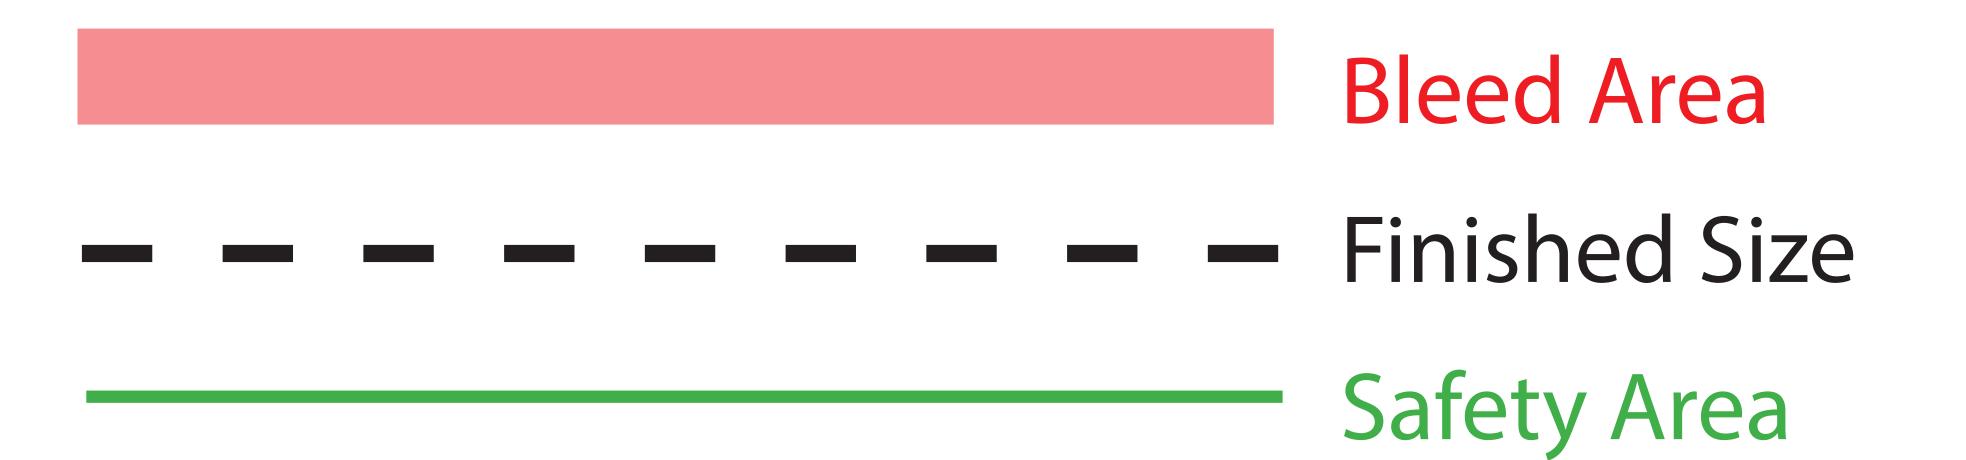

### File Specs:

- CMYK
- Convert all fonts to outlines
- Provide all linked files
- Provide any critical PMS colors
- 1" Bleed on each of 4 sides
- Extend background to full bleed